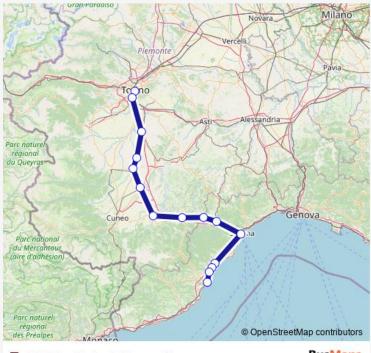

## Rail 007950 Torino P.Nuova - Albenga

Route info

No Stops

007950 — Torino P.Nuova - Albenga

**BusMaps** 

007950 Rail time schedules and route maps are available in an offline PDF at busmaps.com. Use the busmaps.com website to see live bus times, train schedule or subway schedule, and step-by-step directions for all public transit in Turin