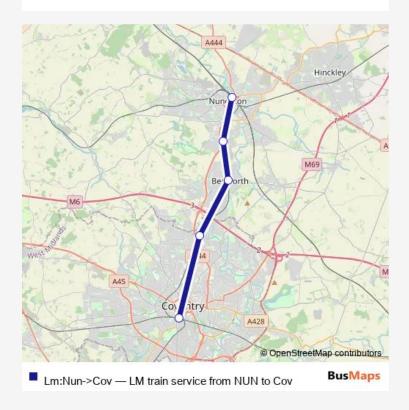

## Rail Lm:Nun->Cov LM train service from NUN to Cov

Go to website

| Route schedule Nuneaton — Coventry |             |
|------------------------------------|-------------|
| Monday                             | _           |
| Tuesday                            | _           |
| Wednesday                          | _           |
| Thursday                           | _           |
| Friday                             | _           |
| Saturday                           | _           |
| Sunday                             | 12:13-22:02 |

Route info

Direction: Nuneaton

Stops: 5

Trip Duration: 0 hour 20 min

Lm:Nun->Cov Rail time schedules and route maps are available in an offline PDF at busmaps.com. Use the busmaps.com website to see live bus times, train schedule or subway schedule, and step-by-step directions for all public transit in Coventry