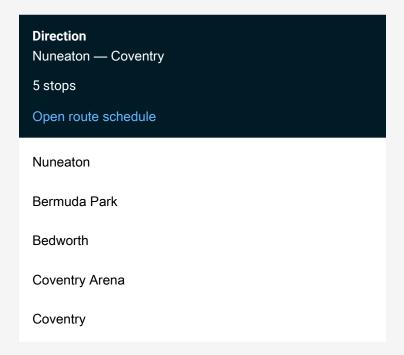

## Rail Lm:Nun->Cov LM train service from NUN to Cov

Go to website

| Route schedule Nuneaton — Coventry |             |
|------------------------------------|-------------|
| Monday                             | _           |
| Tuesday                            | _           |
| Wednesday                          | _           |
| Thursday                           | _           |
| Friday                             | _           |
| Saturday                           | _           |
| Sunday                             | 12:13-22:02 |

Route info

Direction: Nuneaton

Stops: 5

Trip Duration: 0 hour 20 min

Lm:Nun->Cov Rail time schedules and route maps are available in an offline PDF at busmaps.com. Use the busmaps.com website to see live bus times, train schedule or subway schedule, and step-by-step directions for all public transit in Coventry