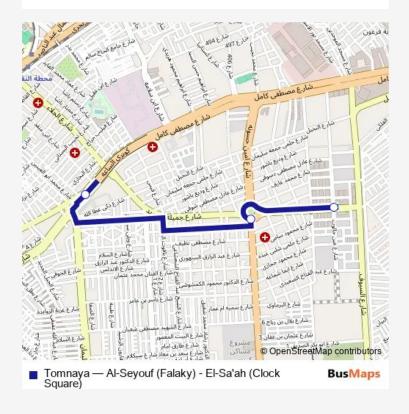

## Bus Tomnaya Al-Seyouf (Falaky) - El-Sa'ah (Clock Square)

## Go to website

| <b>Direction</b><br>Al Seyouf — El Saah Square |
|------------------------------------------------|
| 3 stops                                        |
| Open route schedule                            |
| Al Seyouf                                      |
| Al Seyouf Square                               |
| El Saah Square                                 |
|                                                |