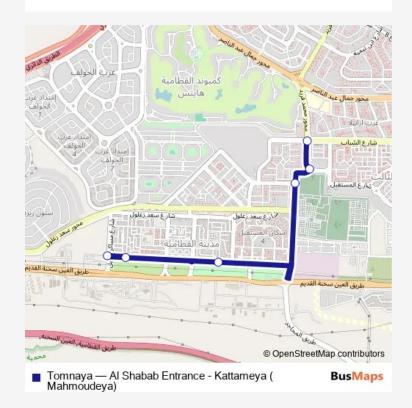

## Bus Tomnaya Al Shabab Entrance - Kattameya (Mahmoudeya)

Go to website

**Direction** 

Kattameya — Al Shabab Entrance (5th Settlement)

6 stops

Open route schedule

Kattameya

Mahmoudeya Station

Route info

Direction: Kattameya

Stops: 6

Trip Duration: 0 hour 9 min