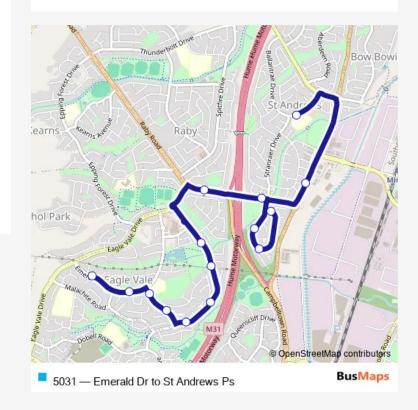

## **Direction**

Emerald Dr At Cameo PI — St Andrews Public School, Ballantrae Dr

15 stops

Open route schedule

Emerald Dr At Cameo Pl

Emerald Dr Opp Alabaster Pl

Mary Immaculate Parish Primary School, Aquamarine Dr

Aquamarine Dr After Tourmanline St

Gould Rd Opp Beryl Cl

Gould Rd Before Chalcedony St

Eagle Farm Reserve, Gould Rd

Eagle Farm Reserve, Gould Rd

Raby Rd Opp Eagle Vale Rd

Raby Rd Before Stranraer Dr

Stromeferry Cres At Gleneagles PI

Stromeferry Cres At Glenshee PI

Stromeferry Reserve, Stremeferry Cres

Aberfeldy Cres Access, Campbelltown Rd

St Andrews Public School, Ballantrae Dr

| Route schedule<br>Emerald Dr At Cameo PI — St Andrews Public School,<br>Ballantrae Dr |       |
|---------------------------------------------------------------------------------------|-------|
| Monday                                                                                | 08:45 |
| Tuesday                                                                               | 08:45 |
| Wednesday                                                                             | 08:45 |
| Thursday                                                                              | 08:45 |
| Friday                                                                                | 08:45 |
| Saturday                                                                              | _     |
| Sunday                                                                                | _     |