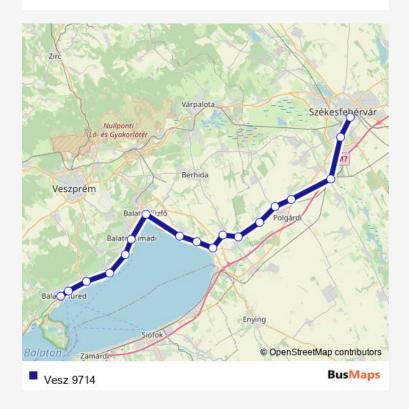

## Rail Vesz 9714

## Route info

No Stops

Vesz 9714 Rail time schedules and route maps are available in an offline PDF at busmaps.com. Use the busmaps.com website to see live bus times, train schedule or subway schedule, and step-by-step directions for all public transit in Balatonalmadi