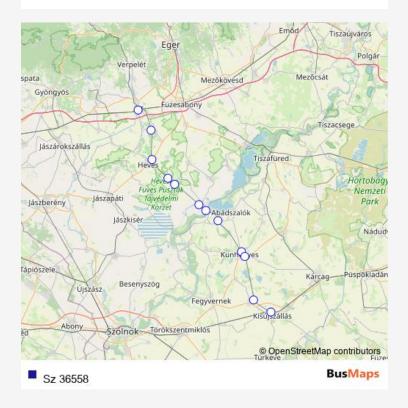

## Rail Sz 36558

## Route info

No Stops

Sz 36558 Rail time schedules and route maps are available in an offline PDF at busmaps.com. Use the busmaps.com website to see live bus times, train schedule or subway schedule, and step-by-step directions for all public transit in Heves