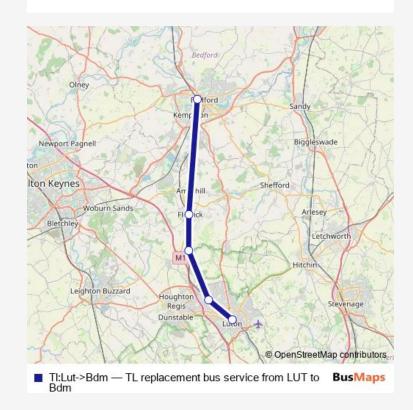

Route info

Direction: Luton

Stops: 5

Trip Duration: 0 hour 55 min

TI:Lut->Bdm Rail Replacement Bus Service time schedules and route maps are available in an offline PDF at busmaps.com. Use the busmaps.com website to see live bus times, train schedule or subway schedule, and step-by-step directions for all public transit in Luton