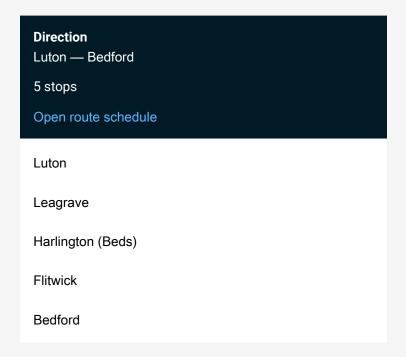

## Rail Replacement Bus Service TI:Lut->Bdm TL replacement bus service from LUT to Bdm

Go to website

| Route schedule<br>Luton — Bedford |                           |
|-----------------------------------|---------------------------|
| Monday                            | -                         |
| Tuesday                           | _                         |
| Wednesday                         | _                         |
| Thursday                          | _                         |
| Friday                            | _                         |
| Saturday                          | 23:34-01:47 <sup>+1</sup> |
| Sunday                            | 00:02-08:59               |

Route info

Direction: Luton

Stops: 5

Trip Duration: 0 hour 55 min

TI:Lut->Bdm Rail Replacement Bus Service time schedules and route maps are available in an offline PDF at busmaps.com. Use the busmaps.com website to see live bus times, train schedule or subway schedule, and step-by-step directions for all public transit in Luton