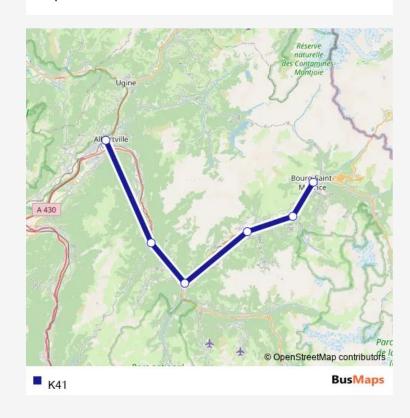

K41 Bus time schedules and route maps are available in an offline PDF at busmaps.com. Use the busmaps.com website to see live bus times, train schedule or subway schedule, and step-by-step directions for all public transit in Albertville