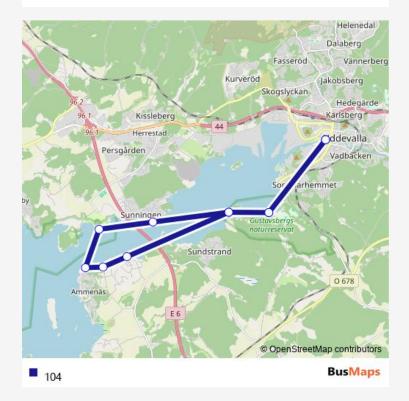

## Ferry 104

## Route info

No Stops

104 Ferry time schedules and route maps are available in an offline PDF at busmaps.com. Use the busmaps.com website to see live bus times, train schedule or subway schedule, and step-by-step directions for all public transit in Uddevalla