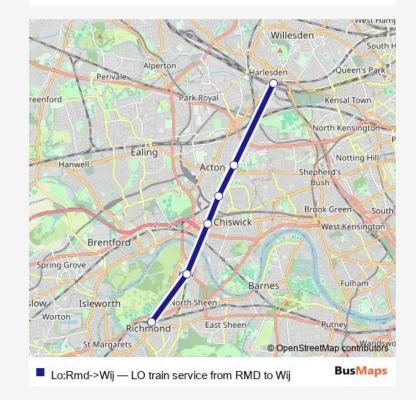

## **Direction**

Richmond (London) — Willesden Junction

6 stops

## Open route schedule

Richmond (London)

**Kew Gardens** 

Gunnersbury

South Acton

Acton Central

Willesden Junction

| Route schedule<br>Richmond (London) — Willesden Junction |             |
|----------------------------------------------------------|-------------|
| Monday                                                   | 05:58-23:26 |
| Tuesday                                                  | 05:58-23:26 |
| Wednesday                                                | 05:58-23:26 |
| Thursday                                                 | 05:58-23:26 |
| Friday                                                   | 05:58-23:26 |
| Saturday                                                 | 23:17-23:26 |
| Sunday                                                   | _           |