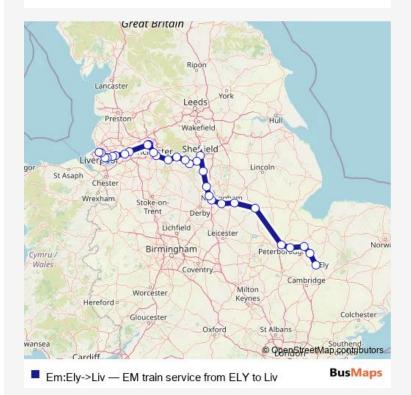

## **Direction**Fly — Liv

Ely — Liverpool Lime Street

31 stops

Open route schedule

Ely

Manea

March

Whittlesea

Peterborough

Grantham

Bingham

Nottingham

Ilkeston

Langley Mill

Alfreton

Chesterfield

Sheffield

Dore & Totley

Grindleford

Bamford

Edale

Chinley

Hazel Grove

Stockport

Manchester Piccadilly

Route info

Direction: Ely

Stops: 31

Trip Duration: 4 hour 47 min

| Manchester Oxford Road                                                                                 |    |
|--------------------------------------------------------------------------------------------------------|----|
| Deansgate                                                                                              |    |
| Birchwood                                                                                              |    |
| Warrington Central                                                                                     |    |
| Widnes                                                                                                 |    |
| Hough Green                                                                                            |    |
| Hunts Cross                                                                                            |    |
| Liverpool South Parkway                                                                                |    |
| Edge Hill                                                                                              |    |
| Liverpool Lime Street                                                                                  |    |
| Em:Ely->Liv Rail time schedules and route maps are available in an offline PDF at busmaps.com. Use the | bu |
|                                                                                                        |    |