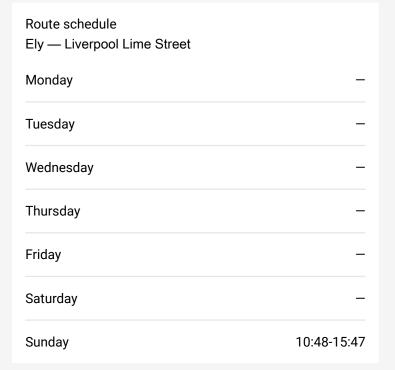

## **Direction**Fly — Liv

Ely — Liverpool Lime Street

31 stops

Open route schedule

Ely

Manea

March

Whittlesea