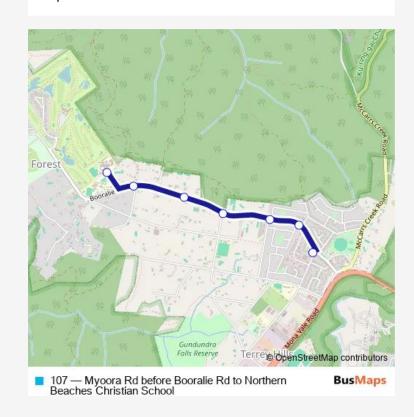

## **BusMaps**

School Bus 107 Myoora Rd before Booralie Rd to Northern Beaches Christian School

Go to website

Direction
undefined — undefined
0 stops
Open route schedule

| Route schedule<br>undefined — undefined |       |
|-----------------------------------------|-------|
| Monday                                  | 08:37 |
| Tuesday                                 | 08:37 |
| Wednesday                               | 08:37 |
| Thursday                                | 08:37 |
| Friday                                  | 08:37 |
| Saturday                                | _     |
| Sunday                                  | _     |