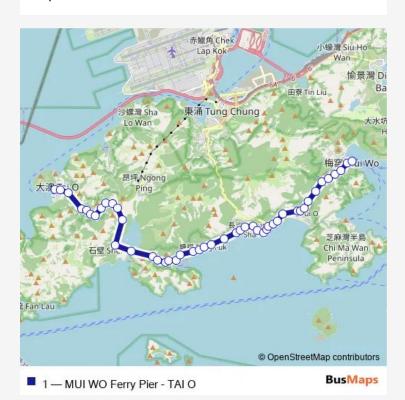

## Bus 1 MUI WO Ferry Pier - TAI O

Go to website

| ٠, |    |          |    |   |
|----|----|----------|----|---|
| ОΠ | 20 | $\sim$ 1 | 'n |   |
| -  |    | Lι       | w  | n |

[NIb] MUI WO Ferry Pier — [NIb] TAI O

51 stops

Open route schedule

[Nlb] MUI WO Ferry Pier

[NIb] Silver Mine BAY Water Treatment Works

[Nlb] LAI CHI Yuen

[NIb] NAM Shan SAM UK Tsuen

[Nlb] NAM Shan Camp Site

[Nlb] Swire Staff Holiday House