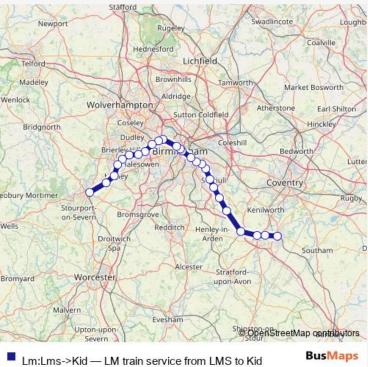

## Rail Lm:Lms->Kid LM train service from LMS to Kid

## Go to website

| <b>Direction</b><br>Leamington Spa — Kidderminster | Route s<br>Leaming |
|----------------------------------------------------|--------------------|
| 26 stops                                           | Monday             |
| Open route schedule                                |                    |
| Leamington Spa                                     | Tuesday            |
| Warwick                                            | Wednes             |
|                                                    | Thursda            |
| Warwick Parkway                                    |                    |
| Hatton (Warks)                                     | Friday             |
| Lapworth                                           | Saturda            |
| Dorridge                                           | Sunday             |
| Widney Manor                                       |                    |
|                                                    | Route in           |
| Solihull                                           | Directio           |
| Olton                                              | Stops: 2           |
| Acocks Green                                       | Trip Dur           |
| Tyseley                                            | Newp               |
| Small Heath                                        | Telford            |
| Birmingham Moor Street                             | Wenlock            |
| Birmingham Snow Hill                               | Bridgnort          |
| Jewellery Quarter                                  | eobury Mortimer    |
| The Hawthorns                                      | Wells              |
| Smethwick Galton Bridge                            | Bromyard           |
| Langley Green                                      | de M               |
| Rowley Regis                                       |                    |
| Old Hill                                           | Lm:Lms             |
|                                                    |                    |

Route info Direction: Leamington Spa Stops: 26

Trip Duration: 1 hour 32 min

Lye (West Midlands)

Stourbridge Junction

Hagley

Blakedown

Kidderminster

Lm:Lms->Kid Rail time schedules and route maps are available in an offline PDF at busmaps.com. Use the busmaps.com website to see live bus times, train schedule or subway schedule, and step-by-step directions for all public transit in Dudley