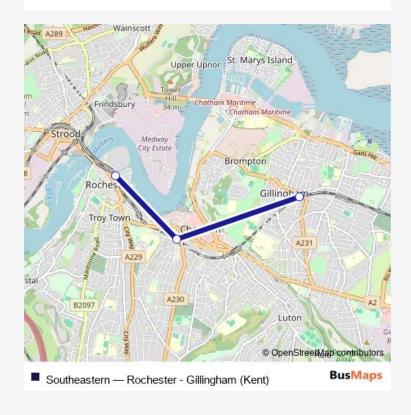

Route info

Direction: Rochester

Stops: 3

Trip Duration: 0 hour 15 min

Southeastern Rail Replacement Bus Service time schedules and route maps are available in an offline PDF at busmaps.com. Use the busmaps.com website to see live bus times, train schedule or subway schedule, and step-by-step directions for all public transit in Rochester