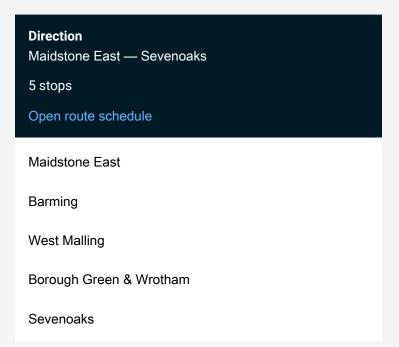

## Rail Replacement Bus Service Southeastern Maidstone East

- Sevenoaks

Go to website

| Route schedule<br>Maidstone East — Sevenoaks |             |
|----------------------------------------------|-------------|
| Monday                                       | -           |
| Tuesday                                      | _           |
| Wednesday                                    | _           |
| Thursday                                     | _           |
| Friday                                       | _           |
| Saturday                                     | _           |
| Sunday                                       | 05:52-22:52 |

Route info

Direction: Maidstone East

Stops: 5

Trip Duration: 1 hour 1 min

Southeastern Rail Replacement Bus Service time schedules and route maps are available in an offline PDF at busmaps.com. Use the busmaps.com website to see live bus times, train schedule or subway schedule, and step-by-step directions for all public transit in Maidstone