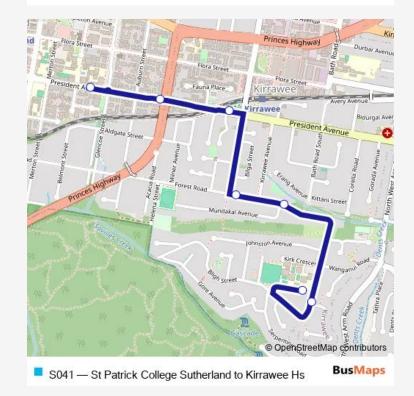

## **Direction**

St Patricks College, President Av — Kirrawee High School, Duneba Av

7 stops

## Open route schedule

St Patricks College, President Av

President Av At Acacia Road

Pollard Park, President Av

Oak Rd At Forest Rd

Percy Miles Villa, Forest Rd

Hunter St At Tulong PI

Kirrawee High School, Duneba Av