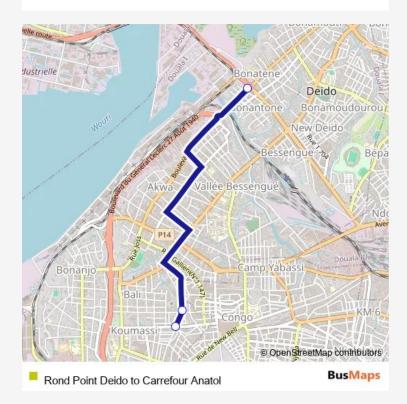

Feu Rouge, Rond Point Deido

Montagne Mangabele Bali

Bali, Kayo

| Route schedule<br>Feu Rouge, Rond Point Deido — Bali, Kayo |       |
|------------------------------------------------------------|-------|
| Monday                                                     | 13:21 |
| Tuesday                                                    | 13:21 |
| Wednesday                                                  | 13:21 |
| Thursday                                                   | 13:21 |
| Friday                                                     | 13:21 |
| Saturday                                                   | 13:21 |
| Sunday                                                     | 13:21 |

Route info

Direction: Feu Rouge, Rond Point Deido

Stops: 3

Trip Duration: 0 hour 13 min



Communal Taxi Service time schedules and route maps are available in an offline PDF at busmaps.com. Use the busmaps.com website to see live bus times, train schedule or subway schedule, and step-by-step directions for all public transit in Douala

The schedule is provided in the local timezone. Times with "(+1)" indicate departures on the next day.

PDF file created on 2025-02-26

2024 BusMaps.com - All Rights Reserved