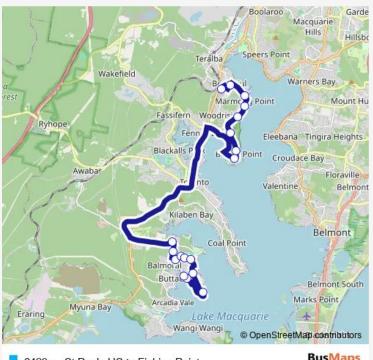

## Go to website

Direction

St Pauls High School — Sealand Rd At Balmoral Pl 18 stops

- Open route schedule
- St Pauls High School

Hayden Brook Rd At Ranclaud St

Marmong St At Nanda St

George St Opp Marmong Point Community Hall

The Ridgeway Opp Courageous Cl

The Ridgeway Opp Koiyong PI

The Ridgeway Opp Glen Mitchell St

Middle Point Rd At Macquarie St

Rosemary Row At Hillcrest Av

Clydebank Rd At Sutton St

Rothley Garden Rd At Secret Corner Rd

Secret Corner Rd After Stirling St

Rathmines Public School, Secret Corner Rd

Secret Corner Rd Before Fishing Point Rd

Sunlight Pde Opp Somersham Av

225 Fishing Point Rd

Sealand Rd Opp Hereford Rise

Sealand Rd At Balmoral PI