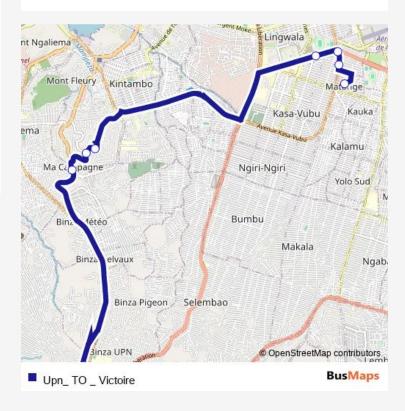

## Bus Upn\_TO\_Victoire

## Go to website

| <b>Direction</b><br>unknown — unknown |
|---------------------------------------|
| 14 stops                              |
| Open route schedule                   |
| unknown                               |