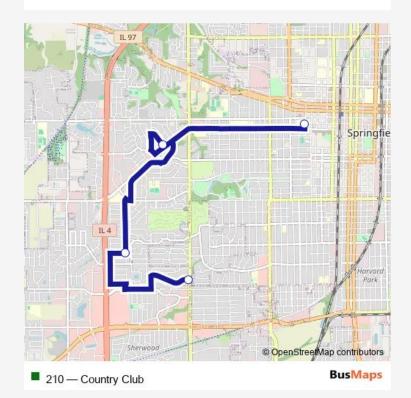

### Direction

Lewis & Adams — Brentwood & Chatham

4 stops

## Open route schedule

Lewis & Adams

Cranmer & Whitefield

Golf & Cherry

Brentwood & Chatham

| Route schedule<br>Lewis & Adams — Brentwood & Chatham |       |
|-------------------------------------------------------|-------|
| Monday                                                | 15:10 |
| Tuesday                                               | 15:10 |
| Wednesday                                             | 14:10 |
| Thursday                                              | 15:10 |
| Friday                                                | 15:10 |
| Saturday                                              | _     |
| Sunday                                                | _     |

Route info

Direction: Lewis & Adams

Stops: 4

Trip Duration: 0 hour 42 min

210 Bus time schedules and route maps are available in an offline PDF at busmaps.com. Use the busmaps.com website to see live bus times, train schedule or subway schedule, and step-by-step directions for all public transit in Springfield