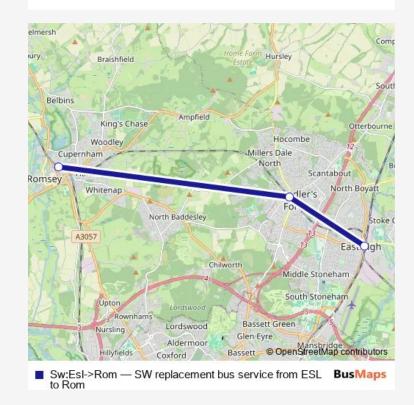

Route info

Direction: Eastleigh

Stops: 3

Trip Duration: 0 hour 25 min

Sw:Esl->Rom Rail Replacement Bus Service time schedules and route maps are available in an offline PDF at busmaps.com. Use the busmaps.com website to see live bus times, train schedule or subway schedule, and step-by-step directions for all public transit in Eastleigh