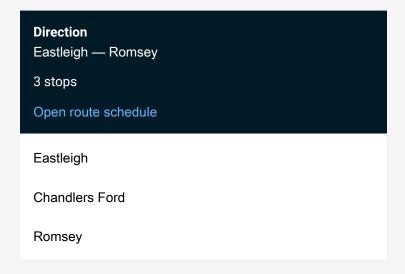

Route info

Direction: Eastleigh

Stops: 3

Trip Duration: 0 hour 25 min

Sw:Esl->Rom Rail Replacement Bus Service time schedules and route maps are available in an offline PDF at busmaps.com. Use the busmaps.com website to see live bus times, train schedule or subway schedule, and step-by-step directions for all public transit in Eastleigh