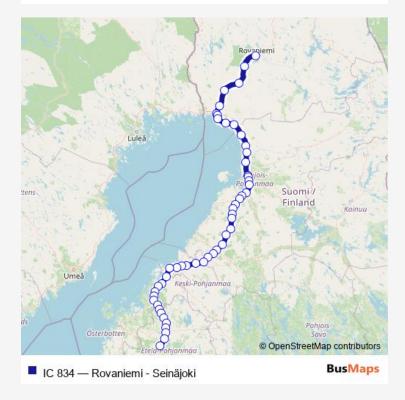

## **Bus**Maps

## Long Distance Trains IC 834 Rovaniemi - Seinäjoki

## Go to website

Direction undefined — undefined

0 stops

Open route schedule

| Route schedule<br>undefined — undefined |       |
|-----------------------------------------|-------|
| Monday                                  | -     |
| Tuesday                                 | _     |
| Wednesday                               | _     |
| Thursday                                | _     |
| Friday                                  | _     |
| Saturday                                | _     |
| Sunday                                  | 13:02 |

Route info

No Stops



IC 834 Long Distance Trains time schedules and route maps are available in an offline PDF at busmaps.com. Use the busmaps.com website to see live bus times, train schedule or subway schedule, and step-by-step directions for all public transit in Oulu

The schedule is provided in the local timezone. Times with "(+1)" indicate departures on the next day.

PDF file created on 2025-04-15

2024 BusMaps.com - All Rights Reserved