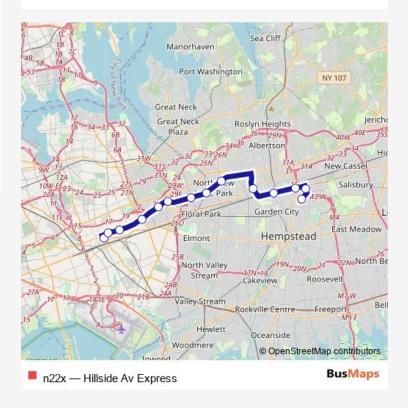

## Go to website

Direction

Jamaica Bus Term — Roosevelt Field Bus Term

14 stops

Open route schedule

Jamaica Bus Term

170 St / Hillside

182 St / Hillside

205 St / Hillside

Springfield BI / Hillside

Winchester BI / Hillside

Little Neck Pw / Hillside

N 1 St / Hillside

New Hyde Park Rd / Hillside

Crystal PI / Herricks Rd

County Seat Dr / Old Country Rd

Clinton Rd / Old Country

North Av / E Gate

Roosevelt Field Bus Term

| Route schedule<br>Jamaica Bus Term — Roosevelt Field Bu | us Term     |
|---------------------------------------------------------|-------------|
| Monday                                                  | 06:15-19:20 |
| Tuesday                                                 | 06:15-19:20 |
| Wednesday                                               | 06:15-19:20 |
| Thursday                                                | 06:15-19:20 |
| Friday                                                  | 06:15-19:20 |
| Saturday                                                | _           |
| Sunday                                                  | _           |