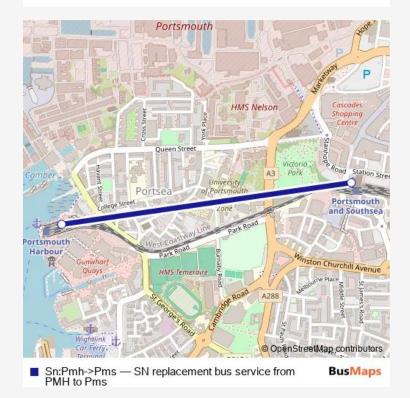

## Rail Replacement Bus Service Sn:Pmh->Pms SN replacement bus service from PMH to Pms

Go to website

Route schedule undefined — Und

Trip Duration: - min

Sn:Pmh->Pms Rail Replacement Bus Service time schedules and route maps are available in an offline PDF at busmaps.com. Use the busmaps.com website to see live bus times, train schedule or subway schedule, and step-by-step directions for all public transit in Portsmouth