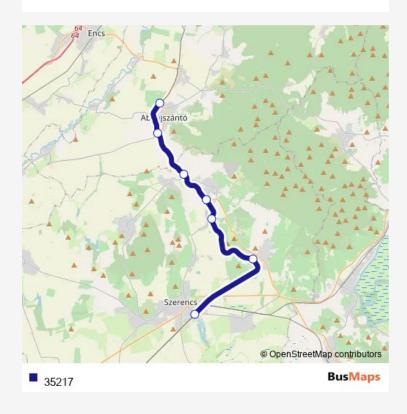

Route info

Direction:

Stops: 0

Trip Duration: - min

35217 Rail time schedules and route maps are available in an offline PDF at busmaps.com. Use the busmaps.com website to see live bus times, train schedule or subway schedule, and step-by-step directions for all public transit in Szerencs