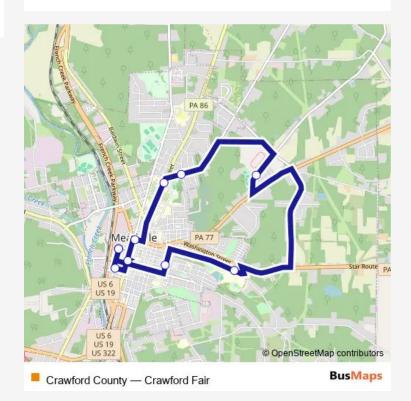

## Direction

Downtown Mall — Downtown Mall

10 stops

Open route schedule

Downtown Mall

Cata Office Meadville

Chestnut St and Park Ave

North St at Burger King

Allegheny College (N Main St Side)

Jefferson and Limber

Fairgrounds Gate One

Meadville High School

Grove and chestnut

Downtown Mall

| Route schedule<br>Downtown Mall — Downtown Mall |             |
|-------------------------------------------------|-------------|
| Monday                                          | 11:15-19:30 |
| Tuesday                                         | 11:15-19:30 |
| Wednesday                                       | 11:15-19:30 |
| Thursday                                        | 11:15-19:30 |
| Friday                                          | 11:15-19:30 |
| Saturday                                        | 11:15-19:30 |
| Sunday                                          | _           |