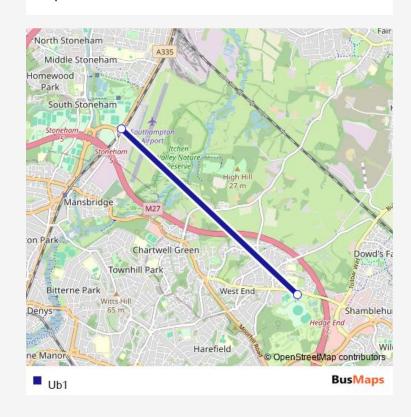

## Direction Parkway Station — The Utilita Bowl 2 stops Open route schedule Parkway Station The Utilita Bowl

| Route schedule<br>Parkway Station — The Utilita Bowl |             |
|------------------------------------------------------|-------------|
| Monday                                               | _           |
| Tuesday                                              | _           |
| Wednesday                                            | _           |
| Thursday                                             | _           |
| Friday                                               | _           |
| Saturday                                             | 16:00-18:45 |
| Sunday                                               | _           |

Route info

Direction: Parkway Station

Stops: 2

Trip Duration: 0 hour 12 min

| Direction The Utilita Bowl — Parkway Station 2 stops Open route schedule |
|--------------------------------------------------------------------------|
| The Utilita Bowl                                                         |
| Parkway Station                                                          |