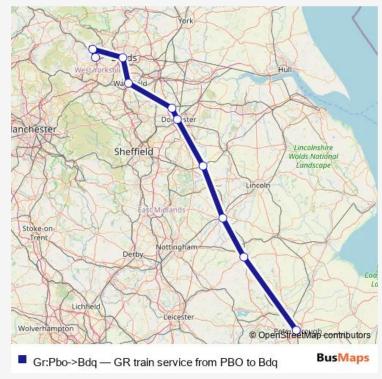

## Rail Gr:Pbo->Bdq GR train service from PBO to Bdq

## Go to website

| <b>Direction</b><br>Peterborough — Bradford Forster Square | Route schedule<br>Peterborough — Bradford Forster Square |
|------------------------------------------------------------|----------------------------------------------------------|
| 10 stops                                                   | Monday –                                                 |
| Open route schedule                                        |                                                          |
| Peterborough                                               | Tuesday –                                                |
|                                                            | Wednesday –                                              |
| Grantham                                                   | Thursday –                                               |
| Newark North Gate                                          |                                                          |
| Retford                                                    | Friday 17:18-19:18                                       |
| Doncaster                                                  | Saturday –                                               |
| Adwick                                                     | Sunday –                                                 |
| Wakefield Westgate                                         |                                                          |
|                                                            | Route info                                               |
| Leeds                                                      | Direction: Peterborough                                  |
| Shipley                                                    | Stops: 10                                                |
| Bradford Forster Square                                    | Trip Duration: 2 hour 11 min                             |
|                                                            |                                                          |