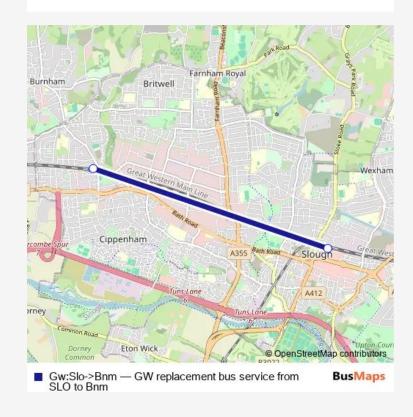

Route info

Direction: Slough

Stops: 2

Trip Duration: 0 hour 10 min

Gw:Slo->Bnm Rail Replacement Bus Service time schedules and route maps are available in an offline PDF at busmaps.com. Use the busmaps.com website to see live bus times, train schedule or subway schedule, and step-by-step directions for all public transit in Slough