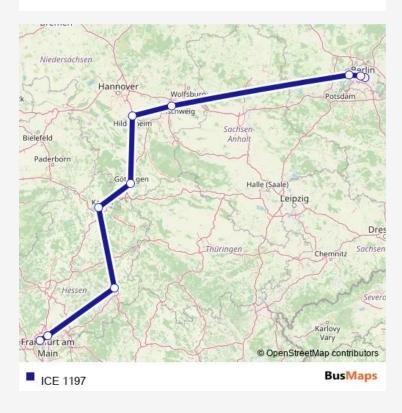

Route info

Direction:

Stops: 0

Trip Duration: - min

ICE 1197 Rail time schedules and route maps are available in an offline PDF at busmaps.com. Use the busmaps.com website to see live bus times, train schedule or subway schedule, and step-by-step directions for all public transit in Berlin