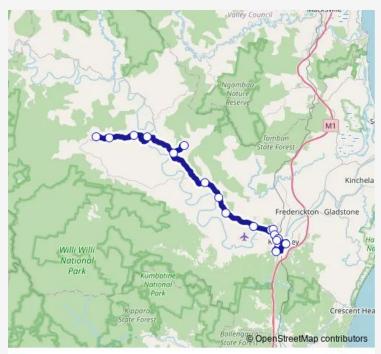

## Direction

Warbro Brook Rd At Fifes Creek Rd — Queen St Opp Macleay Vocational College

18 stops

Open route schedule

Warbro Brook Rd At Fifes Creek Rd

Warbro Brook Rd At Rocky Gully Rd

Warbro Brook Rd After Brassils Creek Rd

Toorooka Rd At Factory Rd

Armidale Rd At Mungay Creek Rd

Mungay Creek Rd Opp Old School House Lane

Mines Rd At Armidale Rd

Armidale Rd Opp Turners Flat Rd

Armidale Rd Opp Mooneba Rd

Aldavilla Primary School

North St Opp Tozer St

St Paul's College

Kempsey High School, Broughton St

St Joseph's Primary School, Kemp St

Kempsey West Public School, Marsh St

Kempsey East Public School, Innes St

Kempsey South Public School, Queen St

Queen St Opp Macleay Vocational College

| Route schedule<br>Warbro Brook Rd At Fifes Creek Rd — Queen St Opp<br>Macleay Vocational College |       |
|--------------------------------------------------------------------------------------------------|-------|
| Monday                                                                                           | 07:23 |
| Tuesday                                                                                          | 07:23 |
| Wednesday                                                                                        | 07:23 |
| Thursday                                                                                         | 07:23 |
| Friday                                                                                           | 07:23 |
| Saturday                                                                                         | _     |
| Sunday                                                                                           | _     |