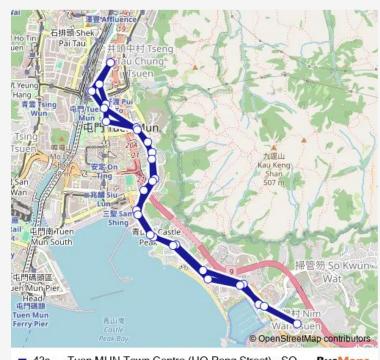

## Bus 43s Tuen MUN Town Centre (HO Pong Street) - SO Kwun WAT (Circular) (Supplementary Service)

Go to website

## **Direction**

HO Pong Street, Outside Tuen MUN SAN HUI Market — HO Pong Street, Outside Tuen MUN SAN HUI Market

28 stops

Open route schedule

HO Pong Street, Outside Tuen MUN SAN HUI Market

Tuen MUN Heung SZE WUI Road, Outside Ming WAI Building|Tuen MUN Heung SZE WUI Road, Outside TAK Ching Court|Tuen MUN Heung SZE WUI Road, Near Ming WAI Building

Tuen MUN Heung SZE WUI Road, Outside Tuen MUN Trend Plaza

Tuen MUN Heung SZE WUI Road, Outside Tuen MUN Central BUS Terminus

Tuen Hing Road, Outside YAN OI Polyclinic

Castle Peak Road-Castle Peak Bay, Outside Block 1, Handsome Court

Castle Peak Road-Castle Peak Bay, Outside Harvest Garden

Castle Peak Road-Castle Peak Bay, Opposite Chun YU House SAM Shing Estate

Castle Peal Road-Outside Castle Peak BAY Garden

Castle Peak Road-Castle Peak Bay, Outside Seaview Garden

Castle Peak Road-Castle Peak Bay, Outside Hong Kong CHU HAI College|Castle Peak Road-Castle Peak Bay, Cafeteria Beach

Castle Peak Road-Castle Peak Bay, Golden Beach|Castle Peak Road-Castle Peak Bay, Opposite Golden Beach

Castle Peak Road- SO Kwun Wat, Hong Kong Gold Coast Piazza|Castle Peak Road- SO Kwun Wat, Hong Kong Gold Coast Piazza

KA WO LI Hill Road, Tuen MUN NIM WAN Tsuen

Route schedule

HO Pong Street, Outside Tuen MUN SAN HUI Market — HO Pong Street, Outside Tuen MUN SAN HUI Market

Market

Stops: 28

Trip Duration: 0 hour 32 min

 43s — Tuen MUN Town Centre (HO Pong Street) - SO Kwun WAT (Circular) (Supplementary Service)

BusMaps

Castle Peak Road- SO Kwun Wat, Outside Hong Kong Gold Coast Piazza|Castle Peak Road- SO Kwun Wat, Outside HK Gold Coast Marina Magic Shopping Mall