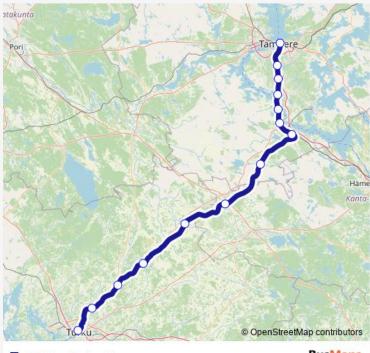

## Long Distance Trains S 931 Turku - Tampere

## Go to website

Direction

undefined — undefined

0 stops

Open route schedule

| Route schedule<br>undefined — undefined |       |
|-----------------------------------------|-------|
| Monday                                  | -     |
| Tuesday                                 | _     |
| Wednesday                               | _     |
| Thursday                                | _     |
| Friday                                  | _     |
| Saturday                                | _     |
| Sunday                                  | 20:05 |
|                                         |       |

Route info

No Stops

S 931 — Turku - Tampere

**BusMaps** 

S 931 Long Distance Trains time schedules and route maps are available in an offline PDF at busmaps.com. Use the busmaps.com website to see live bus times, train schedule or subway schedule, and step-by-step directions for all public transit in Tampere