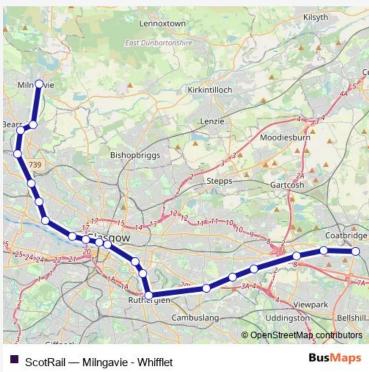

## Rail ScotRail Milngavie - Whifflet Direction Milngavie — Whifflet 20 stops Open route schedule Milngavie Hillfoot Bearsden Westerton Anniesland Hyndland Partick Exhibition Centre (Glasgow) Anderston **Glasgow Central** Argyle Street Bridgeton Dalmarnock Rutherglen Carmyle Mount Vernon **Baillieston** Bargeddie

## Route schedule Mingavie – Whifflet Monday Tuesday Vednesday Thursday Friday Saturday Sunday

Route info Direction: Milngavie Stops: 20 Trip Duration: 0 hour 55 min