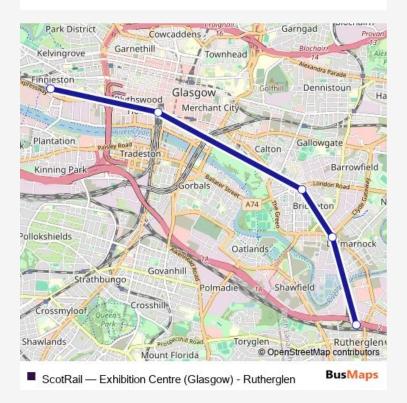

## Direction

Exhibition Centre (Glasgow) — Rutherglen

5 stops

Open route schedule

Exhibition Centre (Glasgow)

**Glasgow Central** 

Bridgeton

Dalmarnock

Route info

Direction: Exhibition Centre (Glasgow)

Stops: 5

Trip Duration: 0 hour 11 min

ScotRail Rail time schedules and route maps are available in an offline PDF at busmaps.com. Use the busmaps.com website to see live bus times, train schedule or subway schedule, and step-by-step directions for all public transit in Glasgow