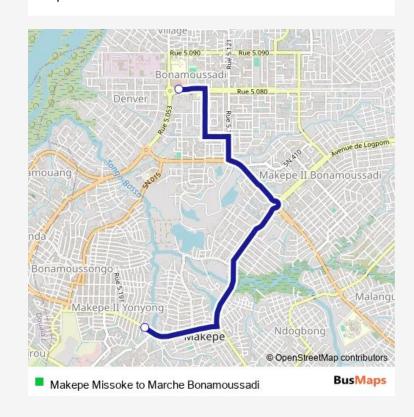

## Communal Taxi Service Makepe Missoke to Marche Bonamoussadi

Go to website

## **Direction**

Maképè Missoke Market — Marche de Bonamoussadi

2 stops

Open route schedule

Maképè Missoke Market

Marche de Bonamoussadi

| Route schedule<br>Maképè Missoke Market — Marche de Bonamoussadi |       |
|------------------------------------------------------------------|-------|
| Monday                                                           | 12:12 |
| Tuesday                                                          | 12:12 |
| Wednesday                                                        | 12:12 |
| Thursday                                                         | 12:12 |
| Friday                                                           | 12:12 |
| Saturday                                                         | 12:12 |
| Sunday                                                           | 12:12 |