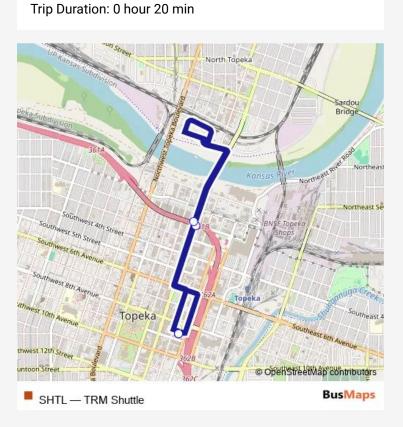

## **Bus SHTL TRM Shuttle**

Direction

Quincy Street Station — Quincy Street Station

4 stops

Open route schedule

**Quincy Street Station** 

Kansas @ 2nd Nb

Kansas @ 2nd Sb