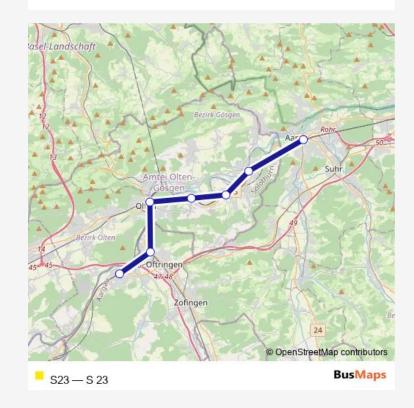

## Direction Aarau — Rothrist 7 stops Open route schedule Aarau Schönenwerd So

Däniken So

Dulliken

Olten

Aarburg-Oftringen

Rothrist

| Route schedule<br>Aarau — Rothrist |       |
|------------------------------------|-------|
| Monday                             | 05:40 |
| Tuesday                            | _     |
| Wednesday                          | _     |
| Thursday                           | _     |
| Friday                             | _     |
| Saturday                           | _     |
| Sunday                             | 05:40 |

Route info

Direction: Aarau

Stops: 7

Trip Duration: 0 hour 22 min

S23 Rail time schedules and route maps are available in an offline PDF at busmaps.com. Use the busmaps.com website to see live bus times, train schedule or subway schedule, and step-by-step directions for all public transit in Olten