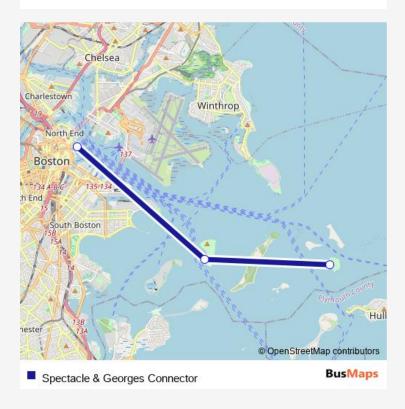

## Ferry Spectacle & Georges Connector

## Direction

Long Wharf — George's Island

3 stops

Open route schedule

Long Wharf

Spectacle

George's Island

| Route schedule<br>Long Wharf — George's Island |             |
|------------------------------------------------|-------------|
| Monday                                         | 09:15-10:45 |
| Tuesday                                        | 09:15-10:45 |
| Wednesday                                      | 09:15-10:45 |
| Thursday                                       | 09:15-10:45 |
| Friday                                         | 09:15-10:45 |
| Saturday                                       | 09:15-10:45 |
| Sunday                                         | 09:15-10:45 |