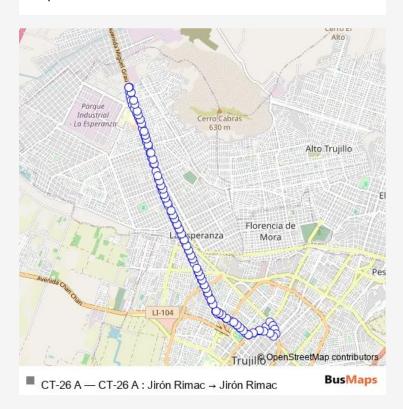

## **BusMaps**

Bus CT-26 A CT-26 A : Jirón Rimac → Jirón Rimac

Go to website

Direction
undefined — undefined
0 stops
Open route schedule

| Route schedule undefined — undefined |       |
|--------------------------------------|-------|
| Monday                               | 00:00 |
| Tuesday                              | 00:00 |
| Wednesday                            | 00:00 |
| Thursday                             | 00:00 |
| Friday                               | 00:00 |
| Saturday                             | 00:00 |
| Sunday                               | 00:00 |