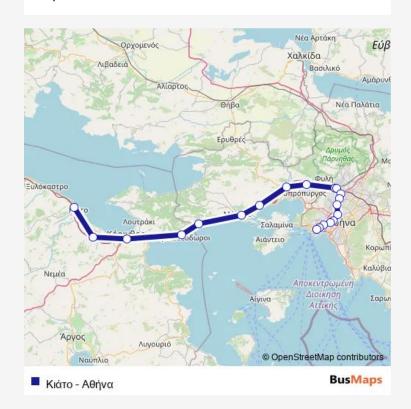

## Rail Κιάτο - Αθήνα

Go to website

Direction
undefined — undefined
0 stops

Open route schedule

| Route schedule undefined — undefined |             |
|--------------------------------------|-------------|
| Monday                               | 19:59-21:59 |
| Tuesday                              | 19:59-21:59 |
| Wednesday                            | 19:59-21:59 |
| Thursday                             | 19:59-21:59 |
| Friday                               | 19:59-21:59 |
| Saturday                             | 19:59-21:59 |
| Sunday                               | 19:59-21:59 |