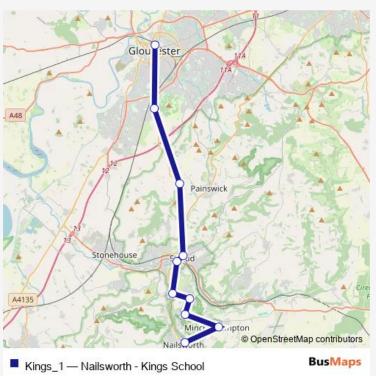

## Bus Kings\_1 Nailsworth - Kings School

## Go to website

|  | <b>Direction</b><br>Morrison's — King's School | Route schedule<br>Morrison's — Kir |
|--|------------------------------------------------|------------------------------------|
|  | 10 stops                                       | Monday                             |
|  | Open route schedule                            | Tuesday                            |
|  | Morrison's                                     | Wednesday                          |
|  | Market Square                                  |                                    |
|  | War Memorial                                   | Thursday                           |
|  | Bear Inn                                       | Friday                             |
|  | Selsey Road                                    | Saturday                           |
|  | Rodborough Hill                                | Sunday                             |
|  | Merrywalks                                     |                                    |
|  |                                                | Route info                         |
|  | St John the Baptist Church                     | Direction: Morris                  |
|  | Fox and Elm                                    | Stops: 10<br>Trip Duration: 0 h    |
|  | King's School                                  |                                    |