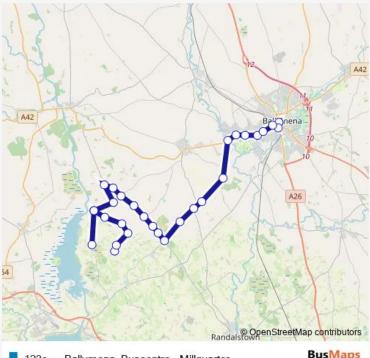

## Bus 123c Ballymena, Buscentre - Millquarter

## Go to website

Direction

Millquarter Post Office — Ballymena Bus Station

29 stops

Open route schedule

Millquarter Post Office

Millquarter Ps

Crosskeys

**Bogles Hse** 

Kerrs House

Newferry Cnr

**Ballyscullion Chapel** 

Newferry Cnr

Largy Cnr

Killygarn Cr

Cashelltown Rd

Marshalls Xrds

Steels Cnr

**Duffin's Crossroads** 

Gillistown Xrds

Spar Shop

**Chesneys** Cnr

**O'Rourkes Fort** 

Doctorstown

Creagh Rd Jct

Straid O/Hall

Route schedule Millquarter Post Office - Ballymena Bus Station Monday 07:45 07:45 Tuesday 07:45 Wednesday Thursday 07:45 Friday 07:45 Saturday Sunday

Route info Direction: Millquarter Post Office Stops: 29

Trip Duration: 0 hour 55 min

123c — Ballymena, Buscentre - Millquarter

**BusMaps** 

Gracehill

Galgorm Rd

County Hall

The Letterbox

Camebridge Ave

George Street

Fire Station

Ballymena Bus Station

123c Bus time schedules and route maps are available in an offline PDF at busmaps.com. Use the busmaps.com website to see live bus times, train schedule or subway schedule, and step-by-step directions for all public transit in Ballymena