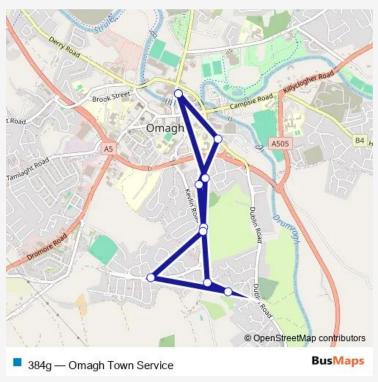

## Go to website

|                                               | _                               |
|-----------------------------------------------|---------------------------------|
| <b>Direction</b><br>Omagh Depot — Omagh Depot | Route schedule<br>Omagh Depot — |
| 10 stops                                      | Monday                          |
| Open route schedule                           | Tuesday                         |
| Omagh Depot                                   | Tuesday                         |
|                                               | Wednesday                       |
| Gasworks                                      | Thursday                        |
| Festival Park                                 |                                 |
| Kevlin Gardens                                | Friday                          |
| Tudor Grove                                   | Saturday                        |
| Dergmoney                                     | Sunday                          |
| Coolnagard Avenue                             |                                 |
|                                               | Route info                      |
| Kevlin Gardens                                | Direction: Omag                 |
| Festival Park                                 | Stops: 10<br>Trip Duration: 0 ł |
| Omagh Depot                                   |                                 |