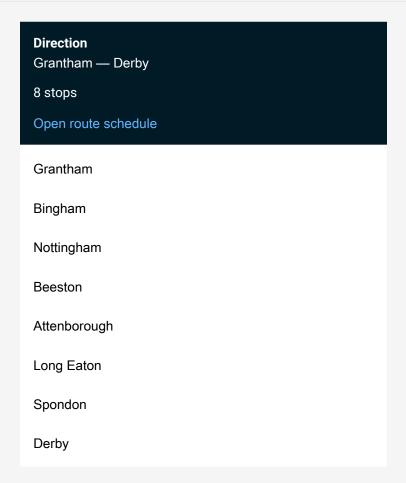

Route info

Direction: Grantham

Stops: 8

Trip Duration: 1 hour 9 min

Em:Gra->Dby Rail time schedules and route maps are available in an offline PDF at busmaps.com. Use the busmaps.com website to see live bus times, train schedule or subway schedule, and step-by-step directions for all public transit in Nottingham