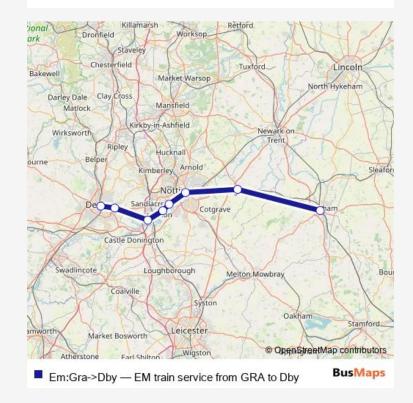

## Rail Em:Gra->Dby EM train service from GRA to Dby

Go to website

| Route schedule<br>Grantham — Derby |       |
|------------------------------------|-------|
| Monday                             | _     |
| Tuesday                            | _     |
| Wednesday                          | _     |
| Thursday                           | _     |
| Friday                             | _     |
| Saturday                           | _     |
| Sunday                             | 10:45 |

Route info

Direction: Grantham

Stops: 8

Trip Duration: 1 hour 9 min

Em:Gra->Dby Rail time schedules and route maps are available in an offline PDF at busmaps.com. Use the busmaps.com website to see live bus times, train schedule or subway schedule, and step-by-step directions for all public transit in Nottingham