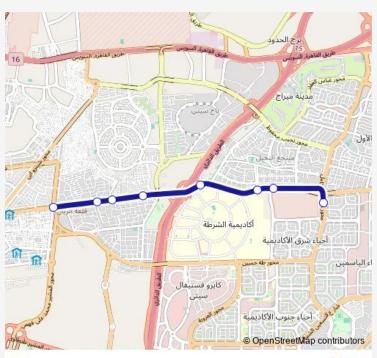

## Direction

10th District (Al Hay Al Asher) - Nasr City — Police Academy - East

8 stops

Open route schedule

10th District (Al Hay Al Asher) - Nasr City

Al Kahrabaa

Sun Mall

Zahraa Nasr City

Police Academy - North

Wadi Degla Sporting Club - New Cairo

Emerald - New Cairo

Police Academy - East

| Route schedule<br>10th District (Al Hay Al Asher) - Nasr City — Police Acad-<br>emy - East |             |
|--------------------------------------------------------------------------------------------|-------------|
| Monday                                                                                     | 06:30-15:00 |
| Tuesday                                                                                    | 06:30-15:00 |
| Wednesday                                                                                  | 06:30-15:00 |
| Thursday                                                                                   | 06:30-15:00 |
| Friday                                                                                     | 06:30-15:00 |
| Saturday                                                                                   | 06:30-15:00 |
| Sunday                                                                                     | 06:30-15:00 |

Route info

Direction: 10th District (AI Hay AI Asher) - Nasr City

Stops: 8

Trip Duration: 0 hour 12 min

Ic113 — Hay Asher-Police Academy (East)

**Bus**Maps

Ic113 Bus time schedules and route maps are available in an offline PDF at busmaps.com. Use the busmaps.com website to see live bus times, train schedule or subway schedule, and step-by-step directions for all public transit in Cairo