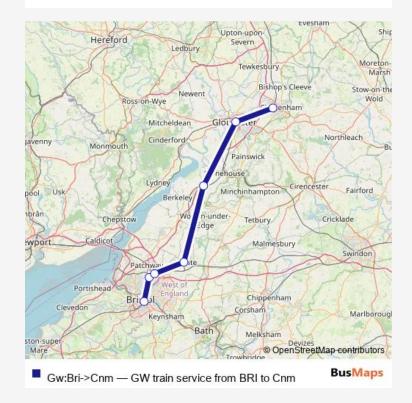

## **Direction**

Bristol Temple Meads — Cheltenham Spa

7 stops

## Open route schedule

**Bristol Temple Meads** 

Filton Abbey Wood

**Bristol Parkway** 

Yate

Cam & Dursley

Gloucester

Cheltenham Spa