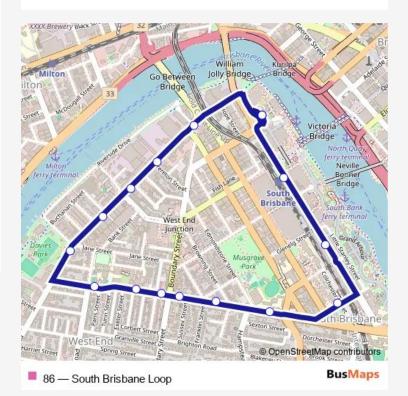

## Direction

Stanley St at Gallery of Modern Art — Stanley St at Gallery of Modern Art

16 stops

## Open route schedule

Stanley St at Gallery of Modern Art

Montague Rd at Queensland Theatre

Montague Rd near Brereton St, stop 5

Montague Rd near Mollison St, stop 6

Montague Rd at Donkin Street, stop 7

Montague Rd at Davies Park, stop 8

Vulture St at West End School, stop 9

Vulture St at Cambridge Street, stop 8

Vulture St at West End, stop 7

Vulture Street Hail 'n' Ride

Vulture St at Brisbane Backpackers Resort

Vulture St at State High, stop 8

Tribune St at Colchester Street

Grey St at South Bank Cinemas

Grey St at South Brisbane station

Stanley St at Gallery of Modern Art

| Route schedule<br>Stanley St at Gallery of Modern Art — Stanley St at Gallery<br>of Modern Art |             |  |  |
|------------------------------------------------------------------------------------------------|-------------|--|--|
| Monday                                                                                         | 07:00-21:09 |  |  |
| Tuesday                                                                                        | 07:00-21:09 |  |  |
| Wednesday                                                                                      | 07:00-21:09 |  |  |
| Thursday                                                                                       | 07:00-21:09 |  |  |
| Friday                                                                                         | 07:00-21:09 |  |  |
| Saturday                                                                                       | 08:00-21:09 |  |  |
| Sunday                                                                                         | 08:00-21:00 |  |  |